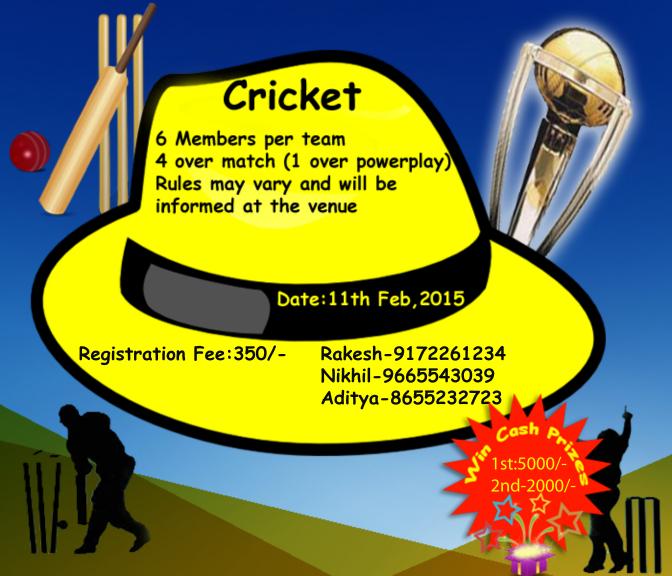

HATke the theme of 2015 is based on Six Thinking Hats a book by Edward de Bono which describes a tool for group discussion and individual thinking involving six coloured hats. By mentally wearing and switching "hats," you can easily redirect thoughts.

So if you want to get ahead get a hat and to find it join us and experience the grand flight of RaRa Avis.

Dare to be different-Think HATke.



2 members per team.'4' Rounds to be conducted

Other Rules will be disclosed at the venue.

Date:11th Feb,2015

Registration Fee: 100/- Pragati-76

Pragati-7677743794 Tanvi-9821566057















2 members per team. Other Rules will be disclosed at the venue.



Date:11th Feb,2015



Registration Fee:100/-

Tushar-9421318835 Tanvi-9821566057





























































Singles/Doubles
Unlimited entries
Other guidelines will be given at
the venue

Date:11th Feb,2015

Registration Fee:50/-(single)
100/-(doubles)

Nilesh-9970989374 NIL-7798243484



5 minutes per match
Unlimited entries
Other Rules to be disclosed at venue

Date:11th Feb,2015

Registration Fee:50/-(single) Rohit-8600330134 100/-(doubles) Prasad-9768201636











## Address:

MGM Institute of Management Studies & Research MGM Educational Campus, At Junction NH4, Sion Panvel Express Highway, Sector 18, Kamothe, Navi Mumbai - Pin: 410209.

Maharashtra, India.

f https://www.facebook.com/RaraAvis2015 raraavis.mgm@gmail.com