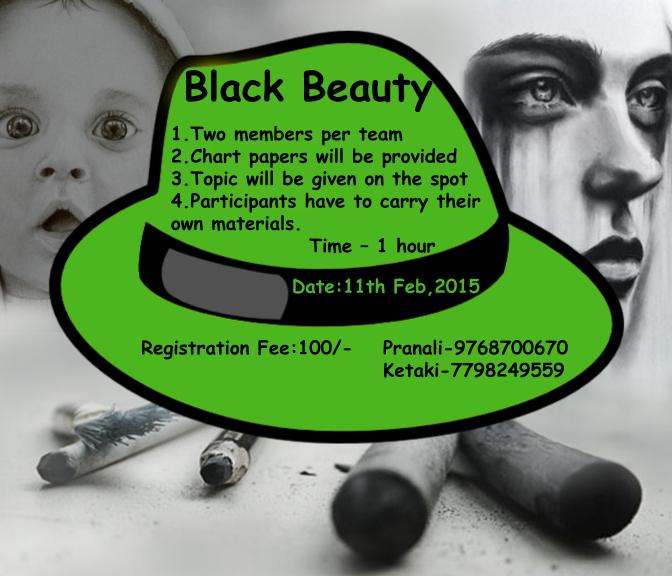

Theme: Six Thinking Hats

RaRa Avis-Think HATke the theme of 2015 is based on Six Thinking Hats a book by Edward de Bono which describes a tool for group discussion and individual thinking involving six coloured hats. By mentally wearing and switching "hats," you can easily redirect thoughts.