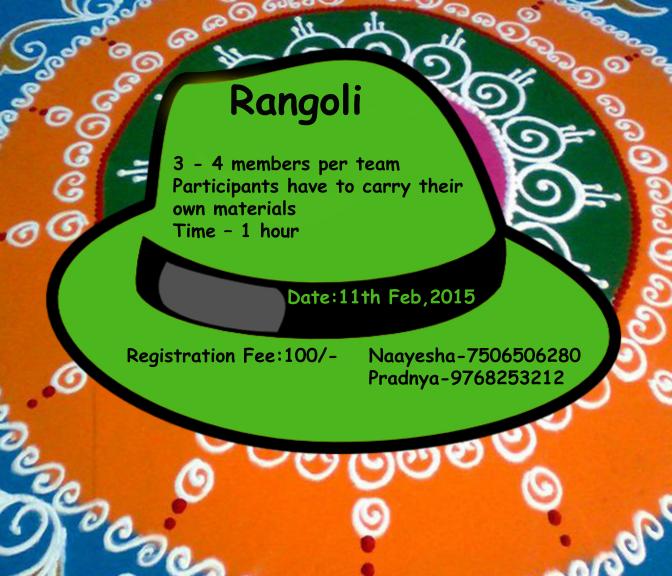

vis-Think HATke the theme of 2015 is based on Six Thinking Hats a book by Edward de Bono which describes a tool for group discussion and individual thinking involving six coloured hats. By mentally wearing and switching "hats," you can easily redirect thoughts.

So if you want to get ahead get a hat and to find it join us and experience the grand flight of RaRa Avis.

Dare to be different-Think HATke.



2 members per team.'4' Rounds to be conducted

Other Rules will be disclosed at the venue.

Date:11th Feb,2015

Registration Fee: 100/- Pragati-76

Pragati-7677743794 Tanvi-9821566057















2 members per team. Other Rules will be disclosed at the venue.



Date:11th Feb,2015



Registration Fee:100/-

Tushar-9421318835 Tanvi-9821566057





























































Singles/Doubles
Unlimited entries
Other guidelines will be given at
the venue

Date:11th Feb,2015

Registration Fee:50/-(single)
100/-(doubles)

Nilesh-9970989374 NIL-7798243484



5 minutes per match
Unlimited entries
Other Rules to be disclosed at venue

Date:11th Feb,2015

Registration Fee:50/-(single) Rohit-8600330134 100/-(doubles) Prasad-9768201636











## Address:

MGM Institute of Management Studies & Research MGM Educational Campus, At Junction NH4, Sion Panvel Express Highway, Sector 18, Kamothe, Navi Mumbai - Pin: 410209.

Maharashtra, India.

f https://www.facebook.com/RaraAvis2015 raraavis.mgm@gmail.com