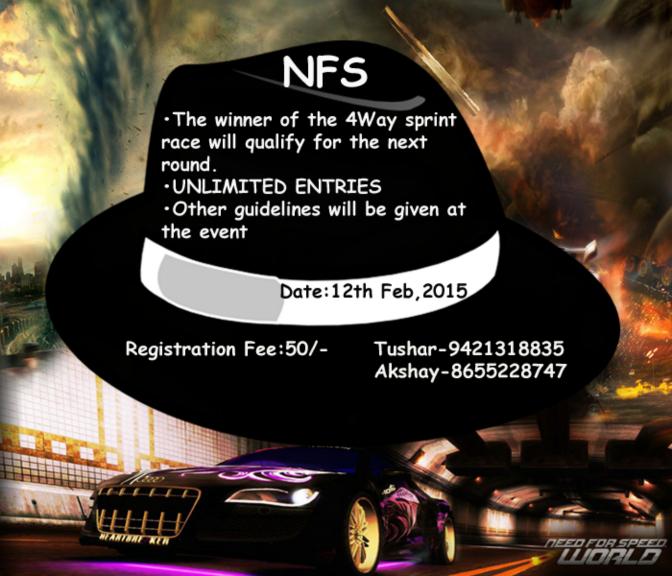

e different-Think HATke.



2 members per team.'4' Rounds to be conducted

Other Rules will be disclosed at the venue.

Date:11th Feb,2015

Registration Fee: 100/- Pragati-76

Pragati-7677743794 Tanvi-9821566057















2 members per team. Other Rules will be disclosed at the venue.



Date:11th Feb,2015



Registration Fee:100/-

Tushar-9421318835 Tanvi-9821566057





























































Singles/Doubles
Unlimited entries
Other guidelines will be given at
the venue

Date:11th Feb,2015

Registration Fee:50/-(single)
100/-(doubles)

Nilesh-9970989374 NIL-7798243484



5 minutes per match
Unlimited entries
Other Rules to be disclosed at venue

Date:11th Feb,2015

Registration Fee:50/-(single) Rohit-8600330134 100/-(doubles) Prasad-9768201636











## Address:

MGM Institute of Management Studies & Research MGM Educational Campus, At Junction NH4, Sion Panvel Express Highway, Sector 18, Kamothe, Navi Mumbai - Pin: 410209.

Maharashtra, India.

f https://www.facebook.com/RaraAvis2015 raraavis.mgm@gmail.com