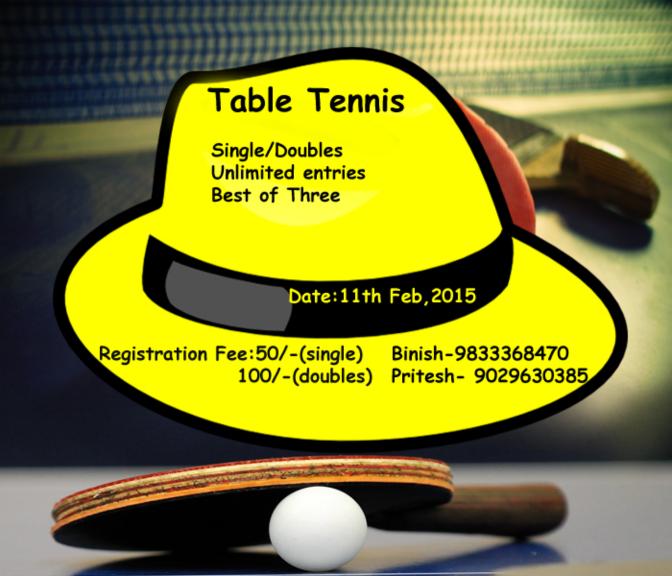

Singles/Doubles
Unlimited entries
Other guidelines will be given at
the venue

Date:11th Feb,2015

Registration Fee:50/-(single)
100/-(doubles)

Nilesh-9970989374 NIL-7798243484

5 minutes per match
Unlimited entries
Other Rules to be disclosed at venue