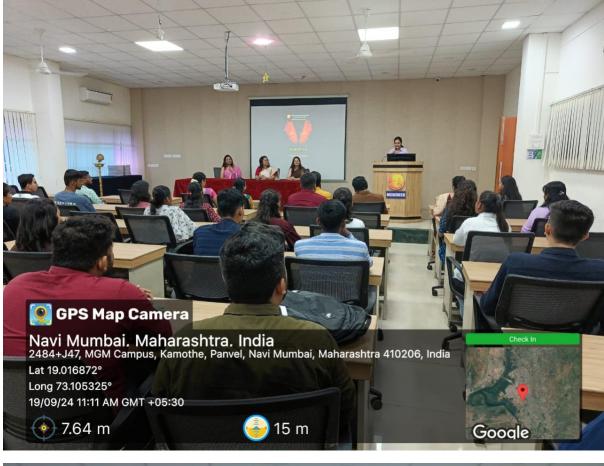

## **Induction 2024: Wings of Fire**

MGM'S Institute of Management Studies & Research, Navi Mumbai has organized 5 days induction program (Wings of Fire) of batch 2024-26 from 19<sup>th</sup> September 2024-23<sup>rd</sup> September 2024 with a firm purpose to introduce the students to an experience that not only makes them comfortable in an all-new environment but also helps their overall development. Distinguished speakers and eminent people from varied backgrounds were invited to illuminate their minds while also pruning health with various activities, before inculcating them with technical knowhows of various specializations.